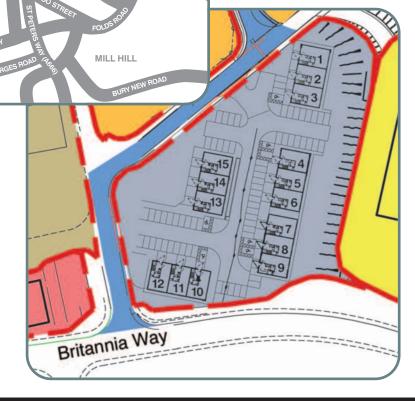

#### **ACCOMMODATION**

Phase 1 of the office scheme provides 6 completed buildings (numbered 10 to 15), shown on the site plan, and set in an elevated landscaped environment with good natural light and extensive views. Each building is 2 storey and self contained to provide dedicated facilities, and measure approximately

## **DIRECTIONS**

CASTLE

HILL

TONGE

MOOR

Waters Meeting is located on Britannia Way just off Waters Meeting Rd close to the A666, the main arterial route into Bolton, providing a direct link to Junction 3 of the M61 motorway within 3 miles of the premises.