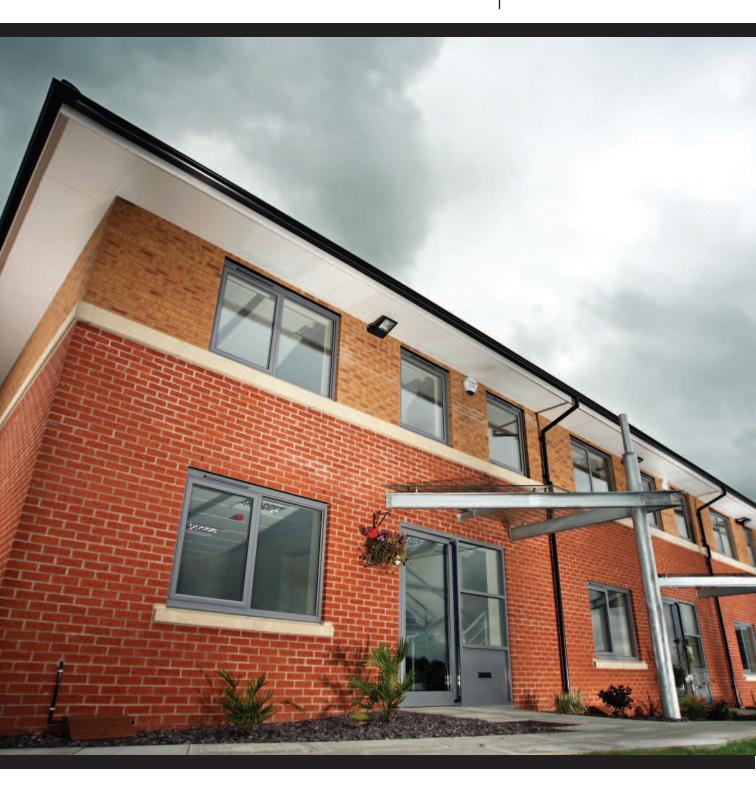

#### **ACCOMMODATION**

Phase 1 of the office scheme provides 6 completed buildings (numbered 10 to 15), shown on the site plan, and set in an elevated landscaped environment with good natural light and extensive views. Each building is 2 storey and self contained to provide dedicated facilities, and measure approximately

1,700 sq ft and benefits from a secure site with manned security lodges and CCTV cover. The specification benefits from gas fired heating, double glazing, carpet, suspended ceiling, LG 7 lighting and daylight sensors, and WC facilites. Dedicated parking is also provided at 5 spaces per unit.