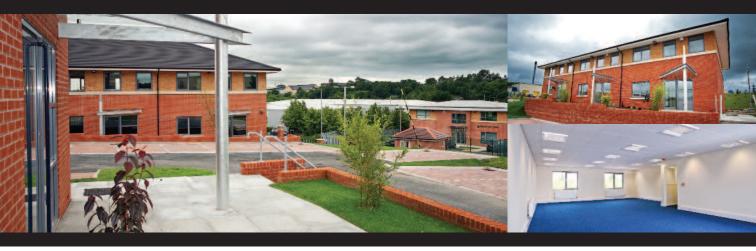

#### **ACCOMMODATION**

Phase 1 of the office scheme provides 6 completed buildings (numbered 10 to 15), shown on the site plan, and set in an elevated landscaped environment with good natural light and extensive views. Each building is 2 storey and self contained to provide dedicated facilities, and measure approximately

1,700 sq ft and benefits from a secure site with manned security lodges and CCTV cover. The specification benefits from gas fired heating, double glazing, carpet, suspended ceiling, LG 7 lighting and daylight sensors, and WC facilites. Dedicated parking is also provided at 5 spaces per unit.