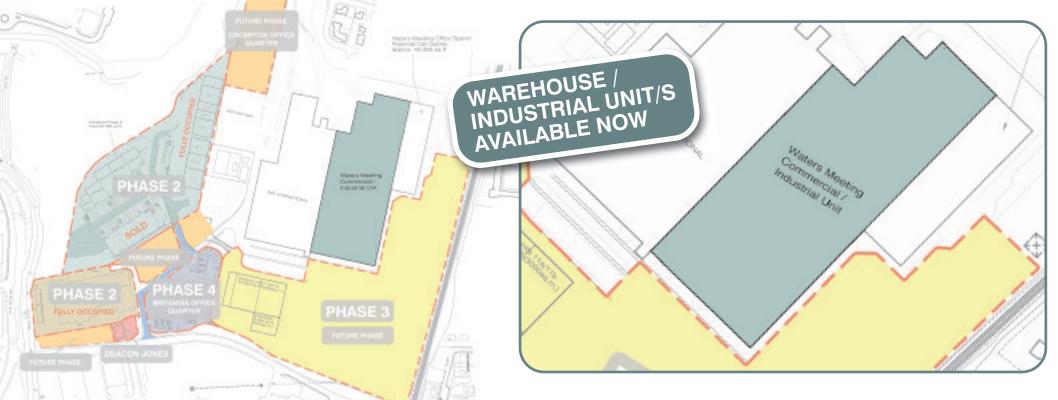

## WAREHOUSE / INDUSTRIAL UNIT/S AVAILABLE NOW

## UNIT/S - WATERS MEETING, BRITANNIA WAY, OFF CROMPTON WAY, BOLTON

THIS IS A SUBSTANTIAL, MODERN MANUFACTURING / WAREHOUSING COMPLEX. STEEL FRAMED CONSTRUCTION WITH SUBSTANTIAL EAVES HEIGHTS, POWER SUPPLY AND FLOOR LOADING. THE UNIT CAN BE LET WHOLE OR IN PART.